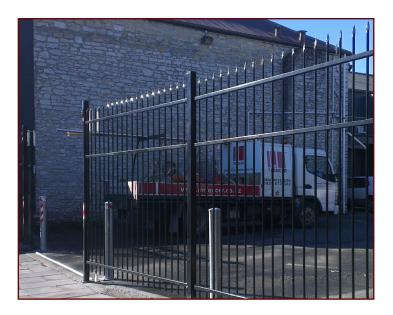

## **SPIKE PANELS & GATES**

Spike is constructed from high strength, rigid, steel tubing that not only looks imposing to potential intruders but is also exceptionally strong due to its fully welded construction.

Spike Security Fence is constructed from high tensile, rigid, 1.5mm thick steel tubing.

Not only does Spike Security Fencing look imposing, it is also exceptionally strong and offers an incredibly long life due to its fully welded construction and 100% hot dip galvanising.

Security on the Spike fence is further enhanced by the tamper-proof stainless steel securing bolts and pressed spike tops.

The Spike panel is only available as a 3 rail system and is available in 1.8m and 2.1m heights.