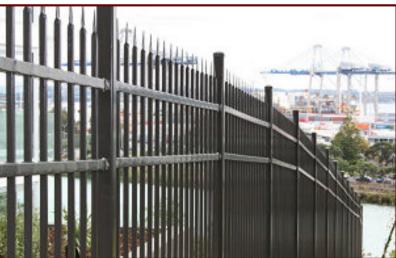

## **SPIKE PANELS & GATES**

Spike is constructed from high strength, rigid, steel tubing that not only looks imposing to potential intruders but is also exceptionally strong due to its fully welded construction.

Spike Security Fence is constructed from high tensile, rigid, 1.5mm thick steel tubing.

Not only does Spike Security Fencing look imposing, it is also exceptionally strong and offers an incredibly long life due to its fully welded construction and 100% hot dip galvanising.

Security on the Spike fence is further enhanced by the tamper-proof stainless steel securing bolts and pressed spike tops.

The Spike panel is only available as a 3 rail system and is available in 1.8m and 2.1m heights.