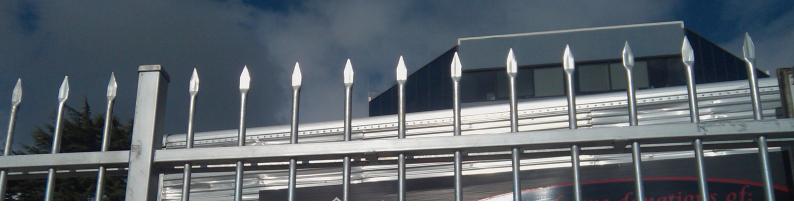

## **SPIKE PANELS & GATES**

Spike is constructed from high strength, rigid, steel tubing that not only looks imposing to potential intruders but is also exceptionally strong due to its fully welded construction.

Spike Security Fence is constructed from high tensile, rigid, 1.5mm thick steel tubing.

Not only does Spike Security Fencing look imposing, it is also exceptionally strong and offers an incredibly long life due to its fully welded construction and 100% hot dip galvanising.

Security on the Spike fence is further enhanced by the tamper-proof stainless steel securing bolts and pressed spike tops.

The Spike panel is only available as a 3 rail system and is available in 1.8m and 2.1m heights.